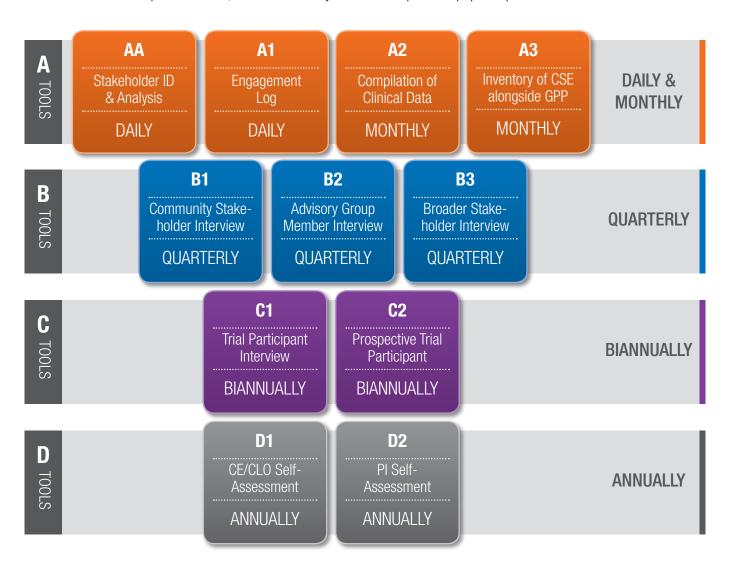

ssment - For Senior Researcher or Principal Investigator                              | 56<br>64                         |

## **The Tools**

- This document presents the tools that are currently uploaded onto the server.
- This document serves as a hard copy of the tools in printable format.
- The tools are divided into 4 sets A, B, C, D. The tools are used at different intervals, the specifics of which would be determined by each individual CSE's M&E Program.
- The tools are presented in this document however their format is slightly different on the database where questions are presented 2-3 per page. In addition the post coded options are presented in a in a more user friendly manner on the database. This pack however, can be useful if you need to reproduce paper copies of the tools.



Figure 1: Tool Matrix

# **Tools - SET AA**

## **Stakeholder ID and Analysis**

#### When to complete

- Daily or equivalent.
- To be completed whenever a new stakeholder is engaged.
- Updated automatically via A1.
- Revisited to rate power and engagement intermittently.

#### **Number to complete**

- There is no defined sample size.
- The more stakeholders you consult with the more information you will have in your database to use for effective planning or M&E.

#### **Estimated Time**

• 15 minutes the database.

## **TOOL AA – Stakeholder ID and Analysis**

| AA-1.1 STUDY SITE